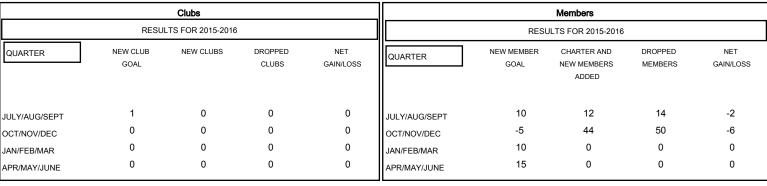

## District A 5

Results as of: 12/31/2015

GMT: CHRIS LEWIS LOCATION ONTARIO GMT CA 2

| DROPPED CLUBS: 0 |    | 26 CLUBS OF 53 ADDED 1 OR MORE<br>NEW MEMBERS | GENDER DISTRIBUTION  MALE 777 (61.57%) |              |     |
|------------------|----|-----------------------------------------------|----------------------------------------|--------------|-----|
| DROPPED MEMBERS  |    |                                               | FEMALE                                 | 485 (38.43%) |     |
| DECEASED         | 4  | CLICK HERE FOR HEALTH                         |                                        |              | 004 |
| CLUB CANCELLED   | 0  | ASSESSMENT DATA                               | FAMILY UNIT MEMBERS                    |              | 231 |
| OTHER            | 60 |                                               | HEAD OF HOUSEHOLD                      |              | 115 |
| TOTAL            | 64 |                                               | NON-HEAD OF HOUSEHOLD                  |              | 116 |