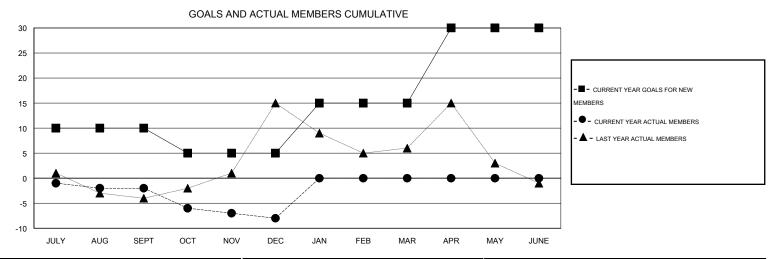

## District A 5

Results as of: 12/31/2015

GMT: CHRIS LEWIS LOCATION ONTARIO GMT CA 2

| DROPPED CLUBS: 0 |    | 26 CLUBS OF 53 ADDED 1 OR MORE<br>NEW MEMBERS | GENDER DISTRIBUTION  MALE 777 (61.57%) |              |     |
|------------------|----|-----------------------------------------------|----------------------------------------|--------------|-----|
| DROPPED MEMBERS  |    |                                               | FEMALE                                 | 485 (38.43%) |     |
| DECEASED         | 4  | CLICK HERE FOR HEALTH                         |                                        |              | 004 |
| CLUB CANCELLED   | 0  | ASSESSMENT DATA                               | FAMILY UNIT MEMBERS                    |              | 231 |
| OTHER            | 60 |                                               | HEAD OF HOUSEHOLD                      |              | 115 |
| TOTAL            | 64 |                                               | NON-HEAD OF HOUSEHOLD                  |              | 116 |